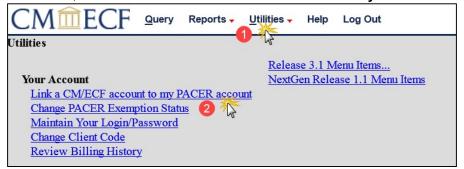

STEP 3 Click Utilities, and then click the Link a CM/ECF account to my PACER account link.

**NOTE:** If you do not see the Link a CM/ECF account to my PACER account link on the Utilities page, it will more than likely be on the NextGen Release 1.1 Menu Items page. To visit this page, click the **NextGen Release 1.1 Menu Items** link on the Utilities page.