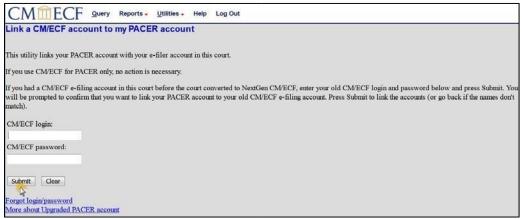

## **STEP 4** Enter your current CM/ECF credentials in the CM/ECF login and CM/ECF password fields. Click Submit.

| Link a CM/ECF account to my PACER account                                                                                                                                                       |
|-------------------------------------------------------------------------------------------------------------------------------------------------------------------------------------------------|
| Do you want to link these accounts?                                                                                                                                                             |
| CM/ECF John Attorney                                                                                                                                                                            |
| PACER John Attorney                                                                                                                                                                             |
| After you submit this screen, your old e-filing credentials for the CM/ECF account will be permanently linked to your upgraded PACER account. Use your upgraded PACER account to e-file in this |
| court.                                                                                                                                                                                          |
| Submit                                                                                                                                                                                          |